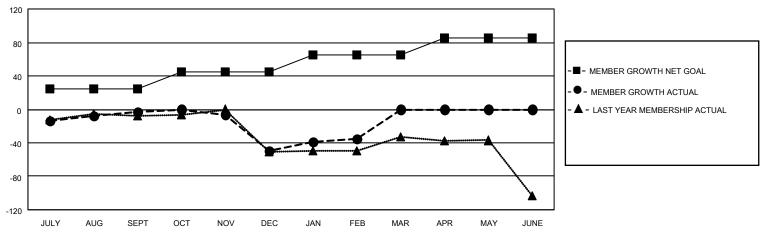

## GOALS AND ACTUAL MEMBERS CUMULATIVE

| DROPPED CLUBS: 3 |     | 30 CLUBS OF 51 ADDED 1 OR<br>MORE NEW MEMBERS | GENDER DISTRIBUTION                 |              |  |
|------------------|-----|-----------------------------------------------|-------------------------------------|--------------|--|
|                  |     | WORL NEW WEINBERG                             | MALE                                | 595 (52.42%) |  |
|                  |     |                                               | FEMALE 540 (47.58%)                 |              |  |
| DROPPED MEMBERS  |     |                                               | NON BINARY                          | 0 (0.00%)    |  |
|                  |     |                                               | PREFER NOT TO ANSWER 0 (0.00%)      |              |  |
| DECEASED         | 23  |                                               |                                     | ,            |  |
| CLUB CANCELLED   | 18  | CLICK HERE FOR CUMULATIVE                     | TOTAL FAMILY UNIT MEMBERS           | 267          |  |
| OTHER            | 106 | MEMBERSHIP DATA                               |                                     |              |  |
| TOTAL            | 147 |                                               | FAMILY MEMBERS PAYING HALF DUES 135 |              |  |
|                  |     |                                               |                                     |              |  |

## MONTHLY MEMBERSHIP PROGRESS REPORT

LOCATION ARIZONA District 21 S Results as of: 2/28/2022

| Clubs RESULTS FOR 2021-2022 |   |   |   | Members RESULTS FOR 2021-2022 |    |    |    |
|-----------------------------|---|---|---|-------------------------------|----|----|----|
|                             |   |   |   |                               |    |    |    |
| JULY/AUG/SEPT               | 0 | 0 | 0 | JULY/AUG/SEPT                 | 25 | 55 | 39 |
| OCT/NOV/DEC                 | 1 | 0 | 2 | OCT/NOV/DEC                   | 20 | 65 | 98 |
| JAN/FEB/MAR                 | 1 | 0 | 1 | JAN/FEB/MAR                   | 20 | 34 | 10 |
| APR/MAY/JUNE                | 1 | 0 | 0 | APR/MAY/JUNE                  | 20 | 0  | 0  |