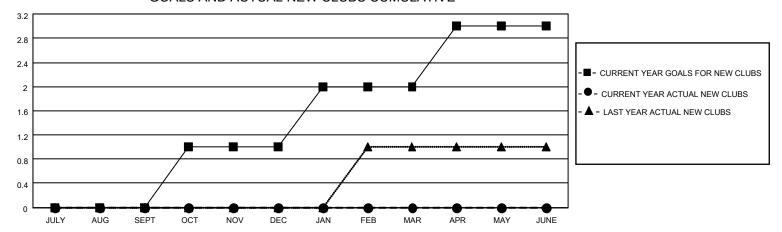

## GOALS AND ACTUAL NEW CLUBS CUMULATIVE

## MONTHLY MEMBERSHIP PROGRESS REPORT

LOCATION ARIZONA District 21 S Results as of: 2/28/2022

| Clubs RESULTS FOR 2021-2022 |   |   |   | Members RESULTS FOR 2021-2022 |    |    |    |
|-----------------------------|---|---|---|-------------------------------|----|----|----|
|                             |   |   |   |                               |    |    |    |
| JULY/AUG/SEPT               | 0 | 0 | 0 | JULY/AUG/SEPT                 | 25 | 55 | 39 |
| OCT/NOV/DEC                 | 1 | 0 | 2 | OCT/NOV/DEC                   | 20 | 65 | 98 |
| JAN/FEB/MAR                 | 1 | 0 | 1 | JAN/FEB/MAR                   | 20 | 34 | 10 |
| APR/MAY/JUNE                | 1 | 0 | 0 | APR/MAY/JUNE                  | 20 | 0  | 0  |